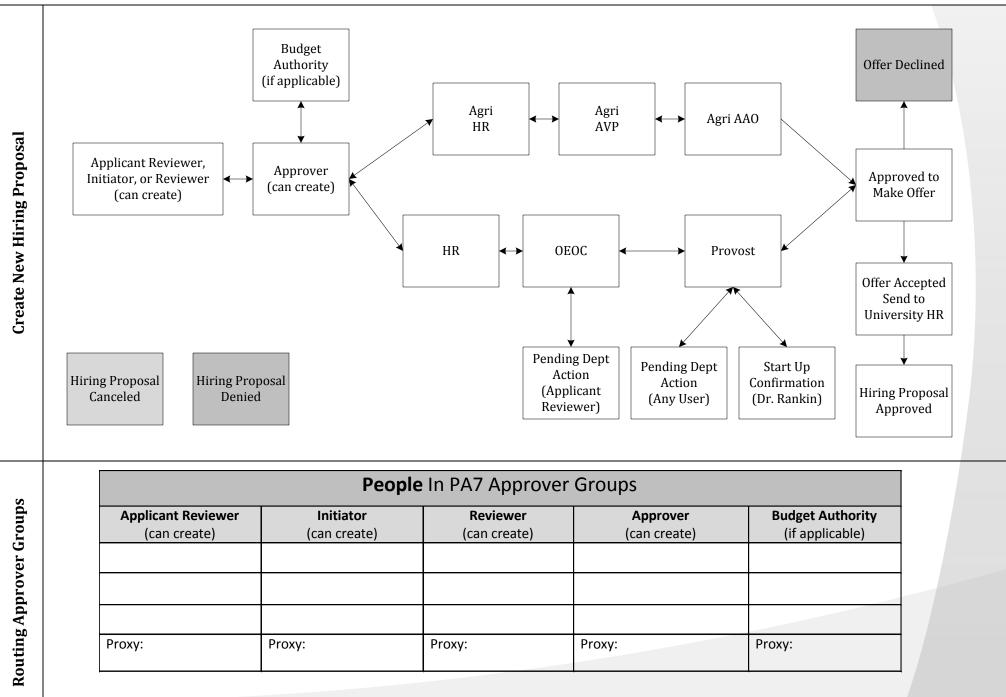

# **University of Arkansas – Faculty Hiring Proposal**

**Hiring Proposal Workflow** 