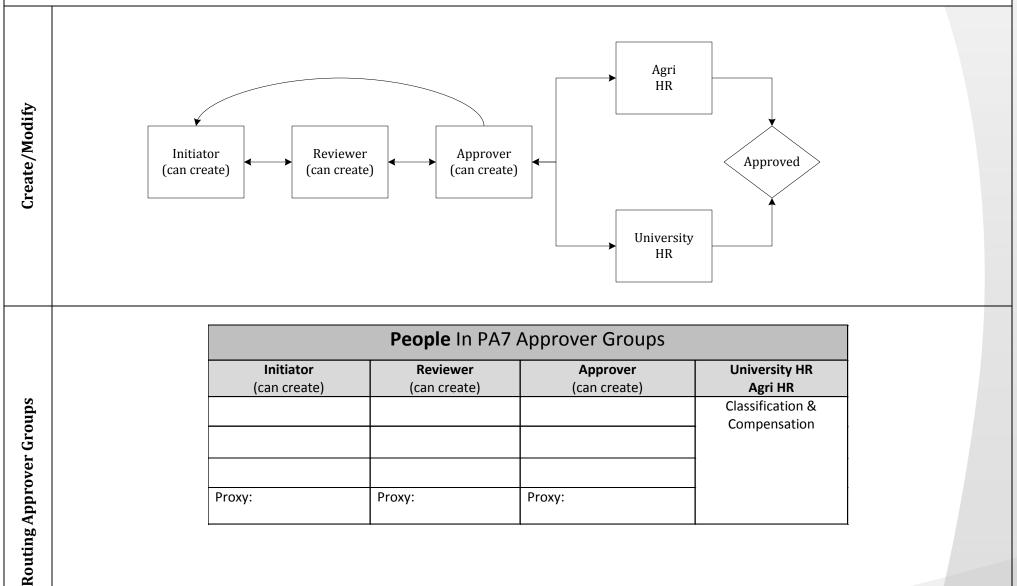

#### **University of Arkansas – Faculty Position Description**

**Position Workflow** 