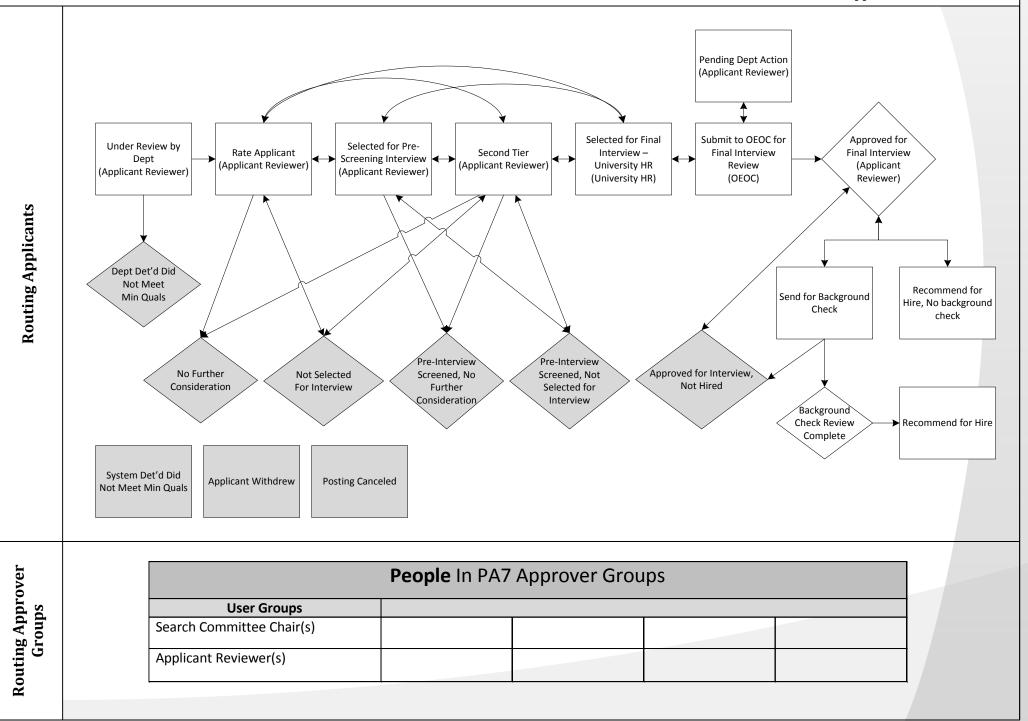

## **University of Arkansas – Faculty Applicant Review**

**Applicant Review Workflow** 

#### University of Arkansas - Agri Faculty Applicant Review

**Applicant Review Workflow** Pending Dept Action Pending Dept Action (Applicant Reviewer) (Applicant Reviewer) Recommend for → Hire, No background check Under Review by Selected for Pre-Approved for Final Approved for Pre-Selected for Final Rate Applicant Dept 🖌 🕨 Screening Interview 🖌 Interview Screening Interview Interview (Applicant Reviewer) (Applicant Reviewer) (Agri AAO) (Applicant Reviewer) (Agri AAO) (Applicant Reviewer) **Routing Applicants** Send for Background Check Dept Det'd Did Not Meet Min Quals Background **Check Review** Pre-Interview Pre-Interview Complete Approved for Interview, No Further Not Selected Screened, No Screened, Not Not Hired Consideration For Interview Further Selected for Consideration Interview **Recommend for Hire** System Det'd Did Applicant Withdrew Posting Canceled Not Meet Min Quals **Routing Approver People** In PA7 Approver Groups **User Groups** Groups Search Committee Chair(s) Applicant Reviewer(s)