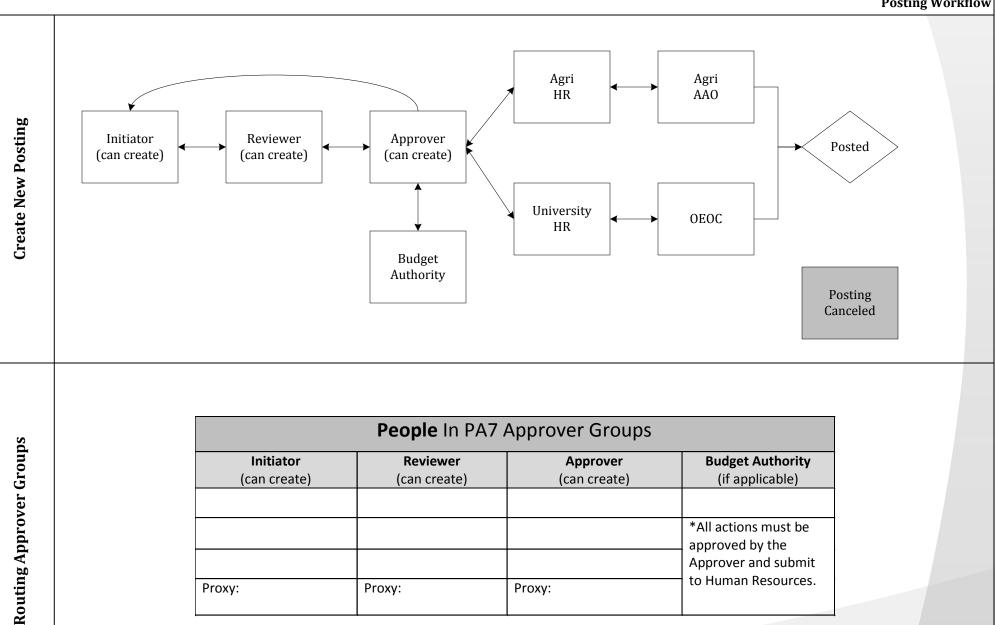

## **University of Arkansas – Faculty Posting**

| (can create) | (can create) | (can create) | (if applicable)                                                                       |
|--------------|--------------|--------------|---------------------------------------------------------------------------------------|
|              |              |              |                                                                                       |
|              |              |              | *All actions must be<br>approved by the<br>Approver and submit<br>to Human Resources. |
|              |              |              |                                                                                       |
| Proxy:       | Proxy:       | Proxy:       |                                                                                       |

**Posting Workflow** 